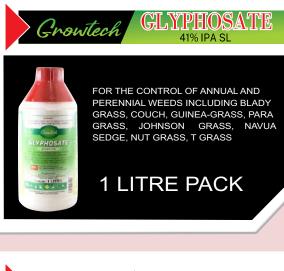

5 nowlech

## **PESTICIDES/ WEEDICIDE**





Growtech

Growtech

Growtech

## DIQUAT IS A NON-SELECTIVE CONTACT BIPYRIDINIUM HERBICIDE. SLIGHTLY CONDUCTIVE, IT CAN BE QUICKLY ABSORBED BY PLANT GREEN TISSUE AND LOSE ACTIVITY

DIQUAT 200G/L SL

DIAZINON 20P

(200G/LEC)







**1 LITRE PACK** 

Controls a wide range of insects and mites, including caterpillars, beetles, plant bugs, aphids, mealy bug, flies, thrips, weevils, leaf hopppers, scale insects including red scale, red spider and other mites on fruit trees, vegetables and field crops, flowers and ornamentals shrubs and on bowling and golf greens.

MELATHION 50 E.C.

(500G/L EC)

**1 LITRE PACK** 



P: +679 6674966 / 7764967 Ext: 1004 *M*: +679 9927478 / +679 9982893 / *E*: sandeep@bil.com.fj A: Kings Road, Yalalevu, P.O. Box 707, Ba, Fiji.

N 50 E.C