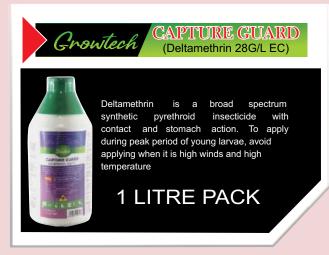

5 nowlech

## **PESTICIDES/ WEEDICIDE**





Growtech

Growtech

Growtech

## DIQUAT IS A NON-SELECTIVE CONTACT BIPYRIDINIUM HERBICIDE. SLIGHTLY CONDUCTIVE, IT CAN BE QUICKLY ABSORBED BY PLANT GREEN TISSUE AND LOSE ACTIVITY

DIQUAT 200G/L SL

DIAZINON 20P

(200G/LEC)







**1 LITRE PACK** 

Controls a wide range of insects and mites, including caterpillars, beetles, plant bugs, aphids, mealy bug, flies, thrips, weevils, leaf hopppers, scale insects including red scale, red spider and other mites on fruit trees, vegetables and field crops, flowers and ornamentals shrubs and on bowling and golf greens.

MELATHION 50 E.C.

(500G/L EC)

**1 LITRE PACK** 



P: +679 6674966 / 7764967 Ext: 1004 *M*: +679 9927478 / +679 9982893 / *E*: sandeep@bil.com.fj A: Kings Road, Yalalevu, P.O. Box 707, Ba, Fiji.

N 50 E.C