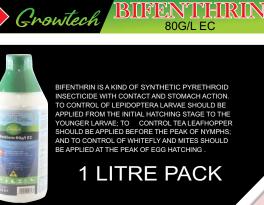

5 nowlech

## **PESTICIDES/ WEEDICIDE**





Growtech

Growtech

Growtech

## DIQUAT IS A NON-SELECTIVE CONTACT BIPYRIDINIUM HERBICIDE. SLIGHTLY CONDUCTIVE, IT CAN BE QUICKLY ABSORBED BY PLANT GREEN TISSUE AND LOSE ACTIVITY

DIQUAT 200G/L SL

DIAZINON 20P

(200G/LEC)







**1 LITRE PACK** 

Controls a wide range of insects and mites, including caterpillars, beetles, plant bugs, aphids, mealy bug, flies, thrips, weevils, leaf hopppers, scale insects including red scale, red spider and other mites on fruit trees, vegetables and field crops, flowers and ornamentals shrubs and on bowling and golf greens.

MELATHION 50 E.C.

(500G/L EC)

**1 LITRE PACK** 



P: +679 6674966 / 7764967 Ext: 1004 *M*: +679 9927478 / +679 9982893 / *E*: sandeep@bil.com.fj A: Kings Road, Yalalevu, P.O. Box 707, Ba, Fiji.

N 50 E.C