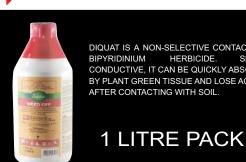

## DIQUAT IS A NON-SELECTIVE CONTACT BIPYRIDINIUM HERBICIDE. SLIGHTLY CONDUCTIVE, IT CAN BE QUICKLY ABSORBED BY PLANT GREEN TISSUE AND LOSE ACTIVITY

DIQUAT 200G/L SL

DIAZINON 20P

(200G/LEC)

**1 LITRE PACK** 